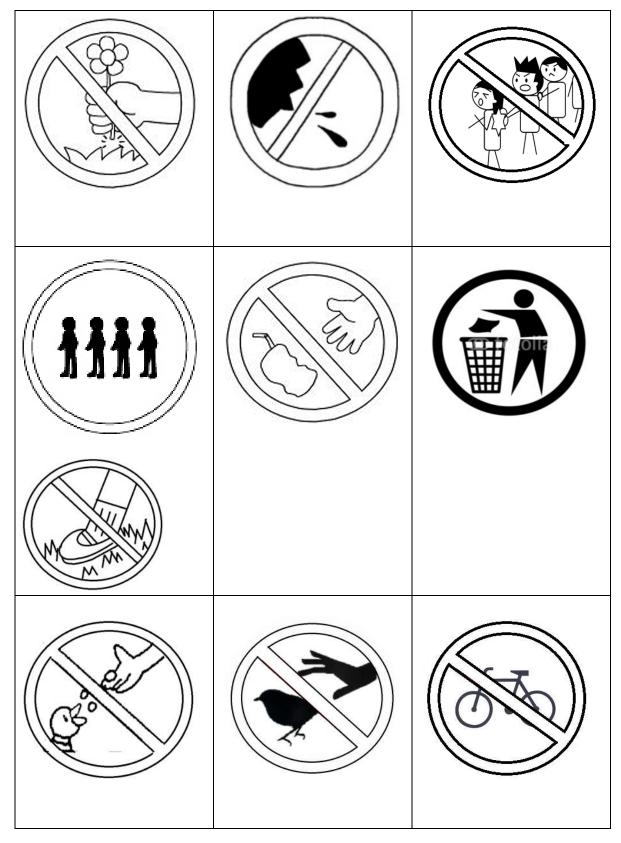

# Signs for the rule book:

# PIGNIG RUIG BOOK

|        |                   |                   |                     |                       |                      | Siu, K. K.; Lee, F. K. J. |
|--------|-------------------|-------------------|---------------------|-----------------------|----------------------|---------------------------|
|        |                   |                   |                     |                       | Stick the sign here: |                           |
|        | $\langle$         | We must           |                     |                       |                      |                           |
| spit   | litter            | touch the animals | feed the<br>animals | keep off<br>the grass |                      |                           |
| push   | ride a<br>bicycle | line up           | talk on the phone   | pick the<br>flowers   |                      |                           |
| \\/rit | e about the s     | ign horo:         |                     |                       |                      |                           |
| vvrit  | e about the s     | agn nere:         |                     |                       |                      |                           |
| W      | ′e                |                   |                     |                       | Stick the sign here: | •                         |