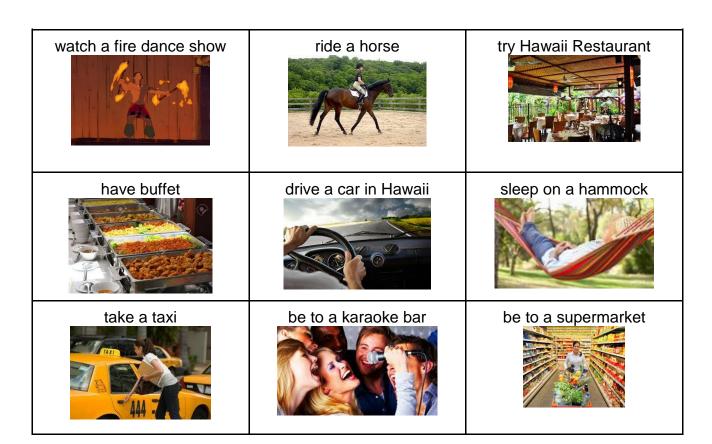

| Bingo Worksheet 3                                                                                |                       |                     |
|--------------------------------------------------------------------------------------------------|-----------------------|---------------------|
| Name:                                                                                            | Date:                 |                     |
| A. Listen carefully. Circle wha If you get 3 circles in a line,                                  | <b>G</b>              |                     |
| watch a fire dance show                                                                          | bake a cake           | play badminton      |
| have buffet                                                                                      | drive a car in Hawaii | sleep on a hammock  |
| Try Hawaii Restaurant                                                                            | be to a karaoke bar   | be to a supermarket |
| B. Write the answers in the lin<br>Stitch and Angel's experience<br>e.g. Q: Have you ever watche |                       | t Tense.            |
| A: We have watched a fire dance show before.                                                     |                       |                     |
| 1. Q:                                                                                            |                       |                     |
| A:                                                                                               |                       |                     |
| 2. Q:                                                                                            |                       |                     |