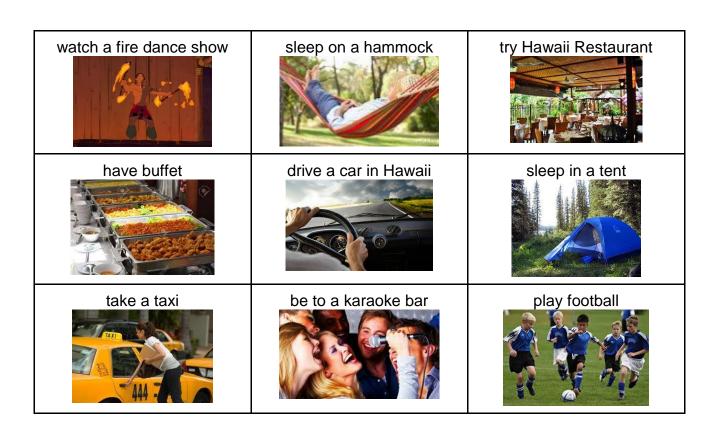

# **Bingo Worksheet 1**

| Bligo Worksheet 1             |                                 |  |
|-------------------------------|---------------------------------|--|
| Name:                         | Date:                           |  |
| A. Listen carefully. Circle w | hat Stitch and Angel have done. |  |

B. Write the answers in the lines below. Use **Present Perfect Tense**. Stitch and Angel's experience:

e.g. Q: Have you ever watched a fire dance show before?

If you get 3 circles in a line, say Bingo!

A: We have watched a fire dance show before.

## **Bingo Worksheet 2**

| Name: | Date: |
|-------|-------|
|       |       |

A. Listen carefully. Circle what Stitch and Angel have done.

If you get 3 circles in a line, say Bingo!

B. Write the answers in the lines below. Use Present Perfect Tense.

Stitch and Angel's experience:

e.g. Q: Have you ever watched a fire dance show before?

A: We have watched a fire dance show before.

| 1. | Q: |
|----|----|
|    | A: |
|    | Q: |
|    | A: |
|    | Q: |
|    | A: |